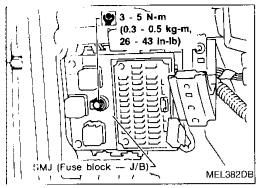

# **SUPER MULTIPLE JUNCTION (SMJ)**

### **INSTALLATION**

To install SMJ, tighten bolts until orange "fulltight" mark appears and then retighten to specified torque as required.

**(⊕** : 3 - 5 N⋅m

(0.3 - 0.5 kg-m, 26 - 43 in-lb)

CAUTION:

Do not overtighten bolts, otherwise, they may be damaged.