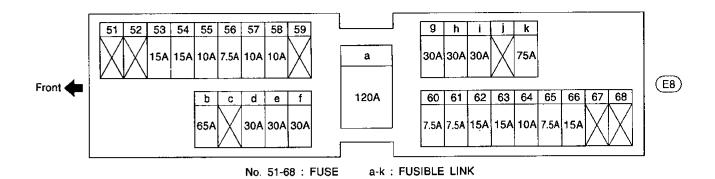

# **SUPER MULTIPLE JUNCTION (SMJ)**





### **INSTALLATION**

To install SMJ, tighten bolts until orange "fulltight" mark appears and then retighten to specified torque as required.

**(⊕** : 3 - 5 N⋅m

(0.3 - 0.5 kg-m, 26 - 43 in-lb)

CAUTION:

Do not overtighten bolts, otherwise, they may be damaged.

# **Terminal Arrangement**





# **FUSE AND FUSIBLE LINK BOX**

# **Terminal Arrangement**



MEL246

### **Terminal Arrangement**

**ECM** (F101)





### TCM (TRANSMISSION CONTROL MODULE)







(F108)

### ABS/TCS CONTROL UNIT (E114)

1 2 3 4 5 6 7 8 9 10 11 12 13 14 15 16 17 18 19 20 21 22 23 24 25 26 27 28 29 30 31 32 33 34 35 36 37 38 39 40 41 42 43 44 45 46 47 48 49 50 51 52 53 54 55 56 57 58 59 60 61 62 63 64 65 66 67 68 69 70 71 72 73 74 75 76 77 78 79 80 81 82 83



#### **BCM (BODY CONTROL MODULE)**









(M104)

(M103)

A/C AUTO AMP.







## **Terminal Arrangement**











123456 (Sky Blue)