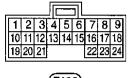

# **SUPER MULTIPLE JUNCTION (SMJ)**





### **INSTALLATION**

To install SMJ, tighten bolts until orange "fulltight" mark appears and then retighten to specified torque as required.

**(⊕** : 3 - 5 N⋅m

(0.3 - 0.5 kg-m, 26 - 43 in-lb)

CAUTION:

Do not overtighten bolts, otherwise, they may be damaged.

# **Terminal Arrangement**





# **FUSE AND FUSIBLE LINK BOX**

# **Terminal Arrangement**



MEL246

### **Terminal Arrangement**

**ECM** (F101)





### TCM (TRANSMISSION CONTROL MODULE)







(F108)

### ABS/TCS CONTROL UNIT (E114)

1 2 3 4 5 6 7 8 9 10 11 12 13 14 15 16 17 18 19 20 21 22 23 24 25 26 27 28 29 30 31 32 33 34 35 36 37 38 39 40 41 42 43 44 45 46 47 48 49 50 51 52 53 54 55 56 57 58 59 60 61 62 63 64 65 66 67 68 69 70 71 72 73 74 75 76 77 78 79 80 81 82 83



#### **BCM (BODY CONTROL MODULE)**









(M104)

(M103)

A/C AUTO AMP.







## **Terminal Arrangement**











123456 (Sky Blue)