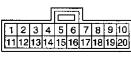

install SMJ, tighten bolts until orange "fulltight" mark appears and then retighten to specified torque as required.

**(⊕** : 3 - 5 N⋅m

(0.3 - 0.5 kg-m, 26 - 43 in-lb)

CAUTION:

Do not overtighten bolts, otherwise, they may be damaged.

# **Terminal Arrangement**





# **FUSE AND FUSIBLE LINK BOX**

# **Terminal Arrangement**



MEL246

### **Terminal Arrangement**

**ECM** (F101)





### TCM (TRANSMISSION CONTROL MODULE)







(F108)

### ABS/TCS CONTROL UNIT (E114)

1 2 3 4 5 6 7 8 9 10 11 12 13 14 15 16 17 18 19 20 21 22 23 24 25 26 27 28 29 30 31 32 33 34 35 36 37 38 39 40 41 42 43 44 45 46 47 48 49 50 51 52 53 54 55 56 57 58 59 60 61 62 63 64 65 66 67 68 69 70 71 72 73 74 75 76 77 78 79 80 81 82 83



#### **BCM (BODY CONTROL MODULE)**









(M104)

(M103)

A/C AUTO AMP.







## **Terminal Arrangement**











123456 (Sky Blue)