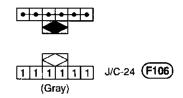

nge "fulltight" mark appears and then retighten to specified torque as required.

**(⊕** : 3 - 5 N⋅m

(0.3 - 0.5 kg-m, 26 - 43 in-lb)

CAUTION:

Do not overtighten bolts, otherwise, they may be damaged.

# **Terminal Arrangement**





# **FUSE AND FUSIBLE LINK BOX**

# **Terminal Arrangement**



MEL246

### **Terminal Arrangement**

**ECM** (F101)





### TCM (TRANSMISSION CONTROL MODULE)







(F108)

### ABS/TCS CONTROL UNIT (E114)

1 2 3 4 5 6 7 8 9 10 11 12 13 14 15 16 17 18 19 20 21 22 23 24 25 26 27 28 29 30 31 32 33 34 35 36 37 38 39 40 41 42 43 44 45 46 47 48 49 50 51 52 53 54 55 56 57 58 59 60 61 62 63 64 65 66 67 68 69 70 71 72 73 74 75 76 77 78 79 80 81 82 83



#### **BCM (BODY CONTROL MODULE)**









(M104)

(M103)

A/C AUTO AMP.







## **Terminal Arrangement**











123456 (Sky Blue)