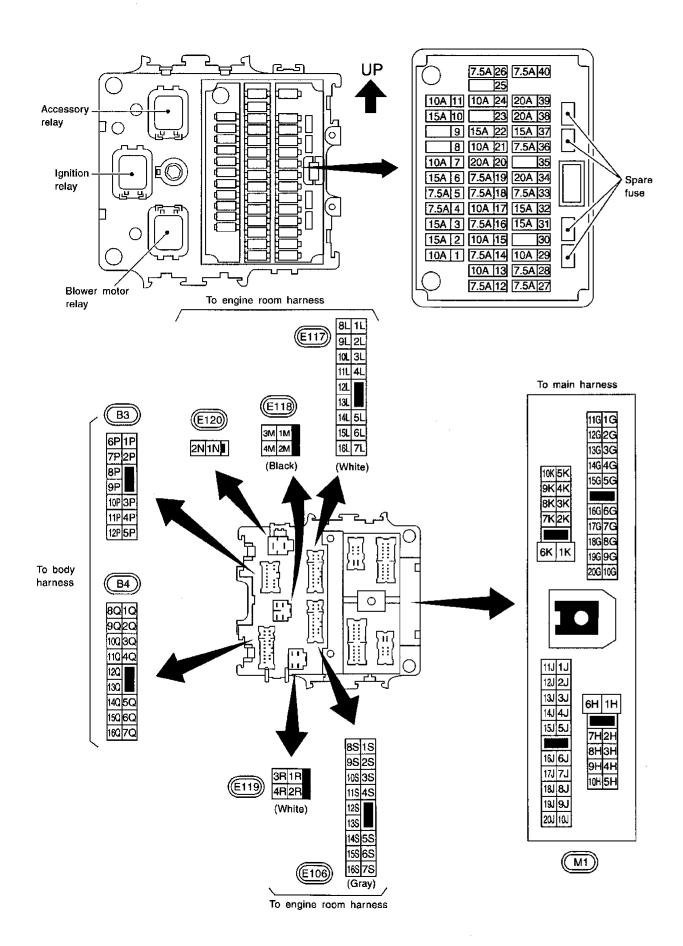

# **SUPER MULTIPLE JUNCTION (SMJ)**





### **INSTALLATION**

To install SMJ, tighten bolts until orange "fulltight" mark appears and then retighten to specified torque as required.

**(⊕** : 3 - 5 N⋅m

(0.3 - 0.5 kg-m, 26 - 43 in-lb)

CAUTION:

Do not overtighten bolts, otherwise, they may be damaged.

# **Terminal Arrangement**





# **FUSE AND FUSIBLE LINK BOX**

# **Terminal Arrangement**



MEL246

### **Terminal Arrangement**

**ECM** (F101)





### TCM (TRANSMISSION CONTROL MODULE)







(F108)

### ABS/TCS CONTROL UNIT (E114)

1 2 3 4 5 6 7 8 9 10 11 12 13 14 15 16 17 18 19 20 21 22 23 24 25 26 27 28 29 30 31 32 33 34 35 36 37 38 39 40 41 42 43 44 45 46 47 48 49 50 51 52 53 54 55 56 57 58 59 60 61 62 63 64 65 66 67 68 69 70 71 72 73 74 75 76 77 78 79 80 81 82 83



#### **BCM (BODY CONTROL MODULE)**









(M104)

(M103)

A/C AUTO AMP.







## **Terminal Arrangement**











123456 (Sky Blue)