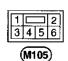

(SMJ)**





### **INSTALLATION**

To install SMJ, tighten bolts until orange "fulltight" mark appears and then retighten to specified torque as required.

**(⊕** : 3 - 5 N⋅m

(0.3 - 0.5 kg-m, 26 - 43 in-lb)

CAUTION:

Do not overtighten bolts, otherwise, they may be damaged.

# **Terminal Arrangement**





# **FUSE AND FUSIBLE LINK BOX**

# **Terminal Arrangement**



MEL246

### **Terminal Arrangement**

**ECM** (F101)





### TCM (TRANSMISSION CONTROL MODULE)







(F108)

### ABS/TCS CONTROL UNIT (E114)

1 2 3 4 5 6 7 8 9 10 11 12 13 14 15 16 17 18 19 20 21 22 23 24 25 26 27 28 29 30 31 32 33 34 35 36 37 38 39 40 41 42 43 44 45 46 47 48 49 50 51 52 53 54 55 56 57 58 59 60 61 62 63 64 65 66 67 68 69 70 71 72 73 74 75 76 77 78 79 80 81 82 83



#### **BCM (BODY CONTROL MODULE)**









(M104)

(M103)

A/C AUTO AMP.







## **Terminal Arrangement**











123456 (Sky Blue)