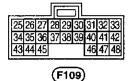

# **SUPER MULTIPLE JUNCTION (SMJ)**





### **INSTALLATION**

To install SMJ, tighten bolts until orange "fulltight" mark appears and then retighten to specified torque as required.

**(⊕** : 3 - 5 N⋅m

(0.3 - 0.5 kg-m, 26 - 43 in-lb)

CAUTION:

Do not overtighten bolts, otherwise, they may be damaged.

# **Terminal Arrangement**





# **FUSE AND FUSIBLE LINK BOX**

# **Terminal Arrangement**



MEL246

### **Terminal Arrangement**

**ECM** (F101)





### TCM (TRANSMISSION CONTROL MODULE)







(F108)

### ABS/TCS CONTROL UNIT (E114)

1 2 3 4 5 6 7 8 9 10 11 12 13 14 15 16 17 18 19 20 21 22 23 24 25 26 27 28 29 30 31 32 33 34 35 36 37 38 39 40 41 42 43 44 45 46 47 48 49 50 51 52 53 54 55 56 57 58 59 60 61 62 63 64 65 66 67 68 69 70 71 72 73 74 75 76 77 78 79 80 81 82 83



#### **BCM (BODY CONTROL MODULE)**









(M104)

(M103)

A/C AUTO AMP.







## **Terminal Arrangement**











123456 (Sky Blue)