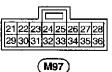

To install SMJ, tighten bolts until orange "fulltight" mark appears and then retighten to specified torque as required.

**(⊕** : 3 - 5 N⋅m

(0.3 - 0.5 kg-m, 26 - 43 in-lb)

CAUTION:

Do not overtighten bolts, otherwise, they may be damaged.

# **Terminal Arrangement**





# **FUSE AND FUSIBLE LINK BOX**

# **Terminal Arrangement**



MEL246

### **Terminal Arrangement**

**ECM** (F101)





### TCM (TRANSMISSION CONTROL MODULE)







(F108)

### ABS/TCS CONTROL UNIT (E114)

1 2 3 4 5 6 7 8 9 10 11 12 13 14 15 16 17 18 19 20 21 22 23 24 25 26 27 28 29 30 31 32 33 34 35 36 37 38 39 40 41 42 43 44 45 46 47 48 49 50 51 52 53 54 55 56 57 58 59 60 61 62 63 64 65 66 67 68 69 70 71 72 73 74 75 76 77 78 79 80 81 82 83



#### **BCM (BODY CONTROL MODULE)**









(M104)

(M103)

A/C AUTO AMP.







## **Terminal Arrangement**











123456 (Sky Blue)