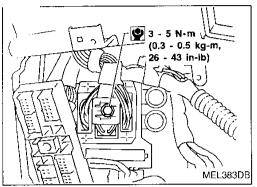

# **SUPER MULTIPLE JUNCTION (SMJ)**

### **INSTALLATION**

To install SMJ, tighten bolts until orange "fulltight" mark appears and then retighten to specified torque as required.

**(⊕** : 3 - 5 N⋅m

(0.3 - 0.5 kg-m, 26 - 43 in-lb)

CAUTION:

Do not overtighten bolts, otherwise, they may be damaged.