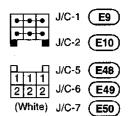

orange "fulltight" mark appears and then retighten to specified torque as required.

**(⊕** : 3 - 5 N⋅m

(0.3 - 0.5 kg-m, 26 - 43 in-lb)

CAUTION:

Do not overtighten bolts, otherwise, they may be damaged.

# **Terminal Arrangement**





# **FUSE AND FUSIBLE LINK BOX**

# **Terminal Arrangement**



MEL246

### **Terminal Arrangement**

**ECM** (F101)





### TCM (TRANSMISSION CONTROL MODULE)







(F108)

### ABS/TCS CONTROL UNIT (E114)

1 2 3 4 5 6 7 8 9 10 11 12 13 14 15 16 17 18 19 20 21 22 23 24 25 26 27 28 29 30 31 32 33 34 35 36 37 38 39 40 41 42 43 44 45 46 47 48 49 50 51 52 53 54 55 56 57 58 59 60 61 62 63 64 65 66 67 68 69 70 71 72 73 74 75 76 77 78 79 80 81 82 83



#### **BCM (BODY CONTROL MODULE)**









(M104)

(M103)

A/C AUTO AMP.







## **Terminal Arrangement**











123456 (Sky Blue)