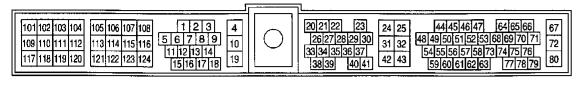

# **SUPER MULTIPLE JUNCTION (SMJ)**





### **INSTALLATION**

To install SMJ, tighten bolts until orange "fulltight" mark appears and then retighten to specified torque as required.

**(⊕** : 3 - 5 N⋅m

(0.3 - 0.5 kg-m, 26 - 43 in-lb)

CAUTION:

Do not overtighten bolts, otherwise, they may be damaged.

# **Terminal Arrangement**





# **FUSE AND FUSIBLE LINK BOX**

# **Terminal Arrangement**



MEL246

### **Terminal Arrangement**

**ECM** (F101)





### TCM (TRANSMISSION CONTROL MODULE)







(F108)

### ABS/TCS CONTROL UNIT (E114)

1 2 3 4 5 6 7 8 9 10 11 12 13 14 15 16 17 18 19 20 21 22 23 24 25 26 27 28 29 30 31 32 33 34 35 36 37 38 39 40 41 42 43 44 45 46 47 48 49 50 51 52 53 54 55 56 57 58 59 60 61 62 63 64 65 66 67 68 69 70 71 72 73 74 75 76 77 78 79 80 81 82 83



#### **BCM (BODY CONTROL MODULE)**









(M104)

(M103)

A/C AUTO AMP.







## **Terminal Arrangement**











123456 (Sky Blue)