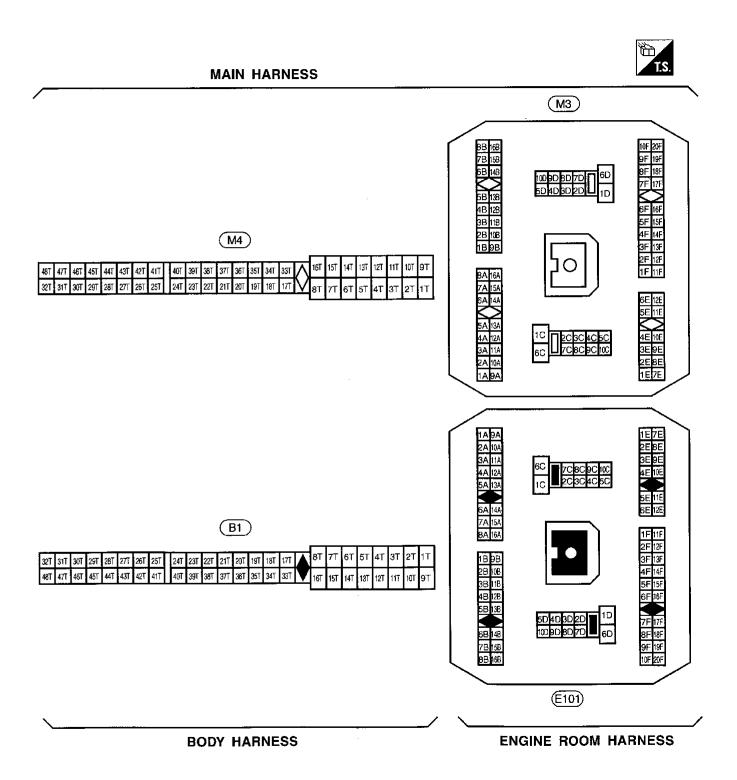

# **SUPER MULTIPLE JUNCTION (SMJ)**





### **INSTALLATION**

To install SMJ, tighten bolts until orange "fulltight" mark appears and then retighten to specified torque as required.

**(⊕** : 3 - 5 N⋅m

(0.3 - 0.5 kg-m, 26 - 43 in-lb)

CAUTION:

Do not overtighten bolts, otherwise, they may be damaged.

# **Terminal Arrangement**





# **FUSE AND FUSIBLE LINK BOX**

# **Terminal Arrangement**



MEL246

### **Terminal Arrangement**

**ECM** (F101)





### TCM (TRANSMISSION CONTROL MODULE)







(F108)

### ABS/TCS CONTROL UNIT (E114)

1 2 3 4 5 6 7 8 9 10 11 12 13 14 15 16 17 18 19 20 21 22 23 24 25 26 27 28 29 30 31 32 33 34 35 36 37 38 39 40 41 42 43 44 45 46 47 48 49 50 51 52 53 54 55 56 57 58 59 60 61 62 63 64 65 66 67 68 69 70 71 72 73 74 75 76 77 78 79 80 81 82 83



#### **BCM (BODY CONTROL MODULE)**









(M104)

(M103)

A/C AUTO AMP.







## **Terminal Arrangement**











123456 (Sky Blue)