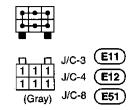

range "fulltight" mark appears and then retighten to specified torque as required.

**(⊕** : 3 - 5 N⋅m

(0.3 - 0.5 kg-m, 26 - 43 in-lb)

CAUTION:

Do not overtighten bolts, otherwise, they may be damaged.

# **Terminal Arrangement**





# **FUSE AND FUSIBLE LINK BOX**

# **Terminal Arrangement**



MEL246

### **Terminal Arrangement**

**ECM** (F101)





### TCM (TRANSMISSION CONTROL MODULE)







(F108)

### ABS/TCS CONTROL UNIT (E114)

1 2 3 4 5 6 7 8 9 10 11 12 13 14 15 16 17 18 19 20 21 22 23 24 25 26 27 28 29 30 31 32 33 34 35 36 37 38 39 40 41 42 43 44 45 46 47 48 49 50 51 52 53 54 55 56 57 58 59 60 61 62 63 64 65 66 67 68 69 70 71 72 73 74 75 76 77 78 79 80 81 82 83



#### **BCM (BODY CONTROL MODULE)**









(M104)

(M103)

A/C AUTO AMP.







## **Terminal Arrangement**











123456 (Sky Blue)